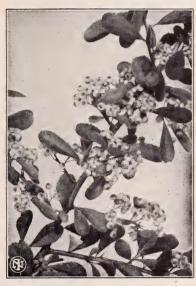

reen and white. | that i  | foliage is |
|                                                                             |         | Each       |
| 10 to 12 in.                                                                |         | \$1.50     |

#### PYRACANTHA—Fire Thorn

All pyracanthas will be severely pruned to facilitate transplanting.

Pyracantha coccinea lalandi (Laland Fire Thorn). 15 ft. A beautiful sub-variety of evergreen Burning Bush. Covered with a profusion of white flowers in early spring, followed by bright orange berries, which hang on all winter. May be trained against walls, buildings, and over arched gateways, making a pleasing effect. 18-24 in. to 3-4 ft.

P. formosana (Koidzumi). 6 ft. Compact and fast grower. Small leaves and large red berries. 18-24 in., 2-3 ft.



Pyracantha (Fire Thorn)

P. gibbsi yellow. 12 to 14 ft. A fine ornamental evergreen bush. Vigorous, hardy, and nearly spineless. Is the autumn it bears large clusters of yellow berries, which contrast admirably with the glossy, dark green foliage. Probably tender north of southern Ohio. 2-3 ft., 3-4 ft.

P. gibbsi yunnanensis. 6 ft. A beautiful variety of a spreading, dwarfish habit. During the winter the plants are literally a mass of bright red berries. Shining green leaves.

| Above          | Ру | racar          | thas | : 1                                     | Each   | 10      |
|----------------|----|----------------|------|-----------------------------------------|--------|---------|
| 4              | to | 5              | ft.  |                                         | \$4.50